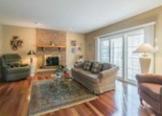

## PROPERTY FEATURES:

■Central A/C

■Walk-in closet

Family room

Office/Den

□Granite countertop

■Basement

□Laundry area - inside

➡ Fireplace

■ Hardwood floor

■ Living room

■ Dining room

■Stainless steel appliances Attic

■Washer

■Yard

Dryer