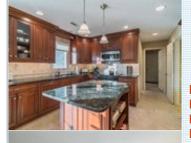

## OTHER FEATURES:

■Extensive landscaping ■Security System

Retractable awning

■ Newer siding

Remodeled kitchen

■Newer driveway

■Finished basement

Newer windows

Newer roof

Newer hyac

■ Convenient location

Beautifully maintained and updated by original owners, this immaculate brick front colonial is a wonderful opportunity! Features include: newer driveway, newer siding, newer windows, newer roof, gorgeous kitchen redesign features granite, high-end cabinetry & stainless appliances; stunning master bath remodel w/walk-in shower, newer hvac ++ more