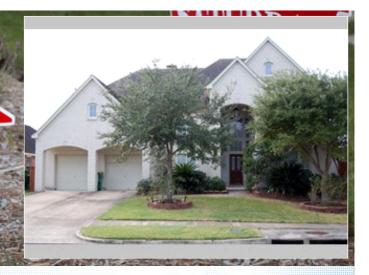

## House in Pearland minutes from downtown Houston Beautiful house with two masters down and a pool

2318 Delta Bridge Dr., Pearland TX 77584

MLS: 49558401 PRICE:\$429,999.00

| Bedrooms:   | 5    |
|-------------|------|
| Full Baths: | 4    |
| _ot Size:   | 9861 |

## PROPERTY DESCRIPTION:

Beautiful Perry Homes. This is a corner home. Master bedroom and, in-laws on-suite down stairs. This layout is perfect for families who bring in laws to live with them. Three big bedrooms and two bathrooms up. One of the bathrooms a Jack & Jill. High ceilings. Nice size swimming pool with back porch. Beautiful parks and tennis courts available. Less than 20 minutes from downtown. House is wired for cameras. Motivated seller!!