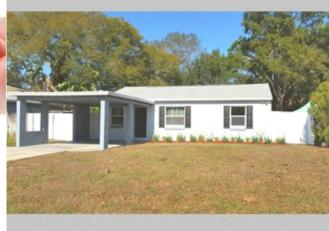

## **Updated Midcentury Home**

4725 W Lawn Ave, Tampa FL 33611

MLS:T2855135 PRICE:\$259,900.00

Full Baths: 1 Lot Size: 9300

## PROPERTY DESCRIPTION:

Cute as a button, north of Gandy, this renovated South Tampa home offers a new redesigned kitchen, wood cabinets with soft close drawers, upgraded granite counter tops and SS appliances. New hand scraped wood laminate floors through out, New energy efficient impact windows, new roof, newer A/C, renovated bathroom, new lighting, a huge master bedroom walk in closet, inside laundry room, formal living room and a large great room that can accommodate dining room with a second living area. The large enclosed lanal overlooks the huge yard with enough room for pool and then some. All this close to the best schools and accessible to major highways, downtown, and the beaches.