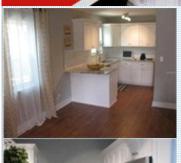

## PROPERTY FEATURES:

■Central A/C ■Living room ■Walk-in closet ■Breakfast nook ■Stove/Oven

■ Family room Dishwasher ■ Microwave

■ Refrigerator ■Granite countertop

■Stainless steel appliances Laundry area - inside

## PROPERTY DESCRIPTION:

Cute as a button, north of Gandy, this renovated South Tampa home offers a new redesigned kitchen, wood cabinets with soft close drawers, upgraded granite counter tops and SS appliances. New hand scraped wood laminate floors through out, New energy efficient impact windows, new roof, newer A/C, renovated bathroom, new lighting, a huge master bedroom walk in closet, inside laundry room, formal living room and a large great room that can accommodate dining room with a second living area. The large enclosed lanal overlooks the huge yard with enough room for pool and then some. All this close to the best schools and accessible to major highways, downtown, and the beaches.