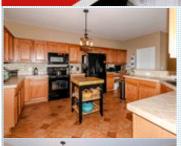

## PROPERTY FEATURES:

■Central A/C

■Walk-in closet

■Family room

■Breakfast nook

■Stove/Oven

■Stainless steel appliances■Attic

Dryer

■ Central heat

■ Hardwood floor

■Bonus/Rec room

■ Dishwasher

■Microwave

■Laundry area - inside

➡ High/Vaulted ceiling

■Tile floor

■ Dining room

■ Refrigerator ■Granite countertop

₩asher

Family sized home out of the ordinary with fresh paint, Heart of Pine wood flooring in living areas. HUGE bonus room, large eat in kitchen plus dining room great for entertaining. All situated on a beautiful lot in a multi award winning school district. Seller is ready to move on this sale.