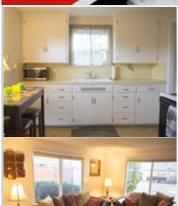

## PROPERTY DESCRIPTION:

Wonderful rambler located on a great flag lot. Two bedrooms, one bath, family room with picture windows for added natural light. Utility/mud room with washer and dryer. Detached garage. Kitchen with newer cabinets and pulls. Yard is fenced making this ideal for pets and fun entertaining. Property is level with tons of room for RV/Boat parking.