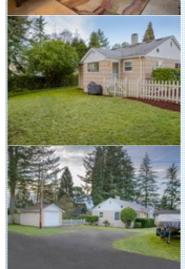

## Rambler on Huge Lot!

22323 44th Ave W, Mountlake Terrace WA 98043

MLS:1065384 PRICE:\$330,000.00

Bedrooms: 2 Full Baths: 1 Year Built: 1950 Lot Size: 11761 1 Car Parking: Sqft:

## PROPERTY DESCRIPTION:

Wonderful rambler located on a great flag lot. Two bedrooms, one bath, family room with picture windows for added natural light. Utility/mud room with washer and dryer. Detached garage. Kitchen with newer cabinets and pulls. Yard is fenced making this ideal for pets and fun entertaining. Property is level with tons of room for RV/Boat parking.