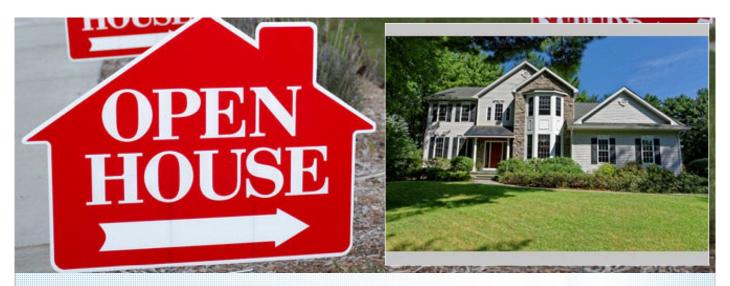

## Custom Guilderland Colonial

Sunday 1:00 - 3:00

205 Tera Court, Guilderland NY 12084

MLS:201620711 PRICE:\$475,000.00

Full Baths: 3 Half Baths: 1 Parking: 6 Cars Floors:

- □Central A/C
- ➡High/Vaulted ceiling
- ■Tile floor
- Office/Den
- Dishwasher
- ■Microwave
- ■Attic
- Drver
- Yard

## PROPERTY DESCRIPTION:

Beautiful custom colonial on small cul-de-sac. Large gourmet kitchen with extended cabinets, large granite island & high end appliances. Sunroom w/2 skylights, 3 car garage, finished basement with 2 rooms + wine cellar. Numerous other features and improvements.