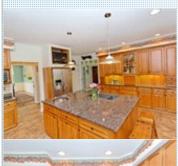

## PROPERTY DESCRIPTION:

Beautiful custom colonial on small cul-de-sac. Large gourmet kitchen with extended cabinets, large granite island & high end appliances. Sunroom w/2 skylights, 3 car garage, finished basement with 2 rooms + wine cellar. Numerous other features and improvements.