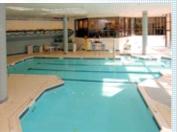

## PROPERTY DESCRIPTION:

OPEN SUN 1/29 1-4. \*5K PRICE DROP!\* Condo in Montebello, a park-like oasis of 35 acres min fr/ Old Town. UPDATED 1 bdrm w/1005 SF; private, enclosed balcony w/ POTOMAC RIVER VIEW; newer kitchen cabinets, bathroom, HVAC & windows; freshly painted & new carpet; storage unit. Vacation at home w/ indoor & outdoor pool, cafe, security & much more!