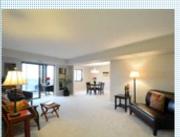

## PROPERTY FEATURES:

- Central A/C
- ☐Tile floor
- ■Dishwasher
- ■Microwave
- Dryer

- Central heat
- Living room
- Refrigerator
- Granite countertop
- Laundry area inside
- Walk-in closet
- Dining room
- Stove/Oven
- ■Washer
- ■Balcony, Deck, or Patio

## PROPERTY DESCRIPTION:

OPEN SUN 1/29 1-4. \*5K PRICE DROP!\* Condo in Montebello, a park-like oasis of 35 acres min fr/ Old Town. UPDATED 1 bdrm w/1005 SF; private, enclosed balcony w/ POTOMAC RIVER VIEW; newer kitchen cabinets, bathroom, HVAC & windows; freshly painted & new carpet; storage unit. Vacation at home w/ indoor & outdoor pool, cafe, security & much more!