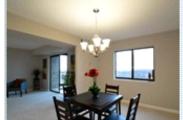

## PROPERTY FEATURES:

- Central A/C
- ☐Tile floor
- ■Dishwasher
- ■Microwave
- Dryer

- Central heat
- Living room
- Refrigerator
- Granite countertop
- Laundry area inside
- Walk-in closet
- Dining room
- Stove/Oven
- ■Washer
- ■Balcony, Deck, or Patio

## PROPERTY DESCRIPTION:

OPEN SUN 1/29 1-4. \*5K PRICE DROP!\* Condo in Montebello, a park-like oasis of 35 acres min fr/ Old Town. UPDATED 1 bdrm w/1005 SF; private, enclosed balcony w/ POTOMAC RIVER VIEW; newer kitchen cabinets, bathroom, HVAC & windows; freshly painted & new carpet; storage unit. Vacation at home w/ indoor & outdoor pool, cafe, security & much more!