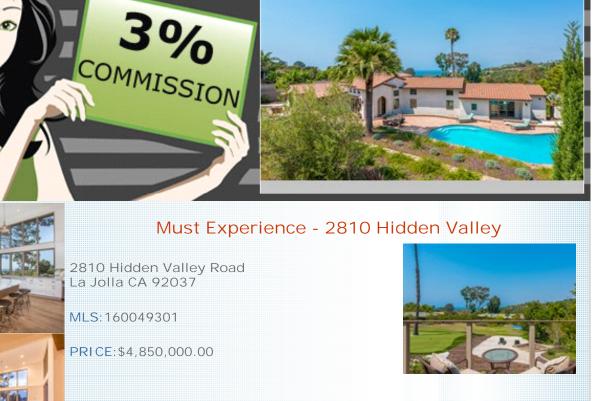

## PROPERTY DESCRIPTION:

Custom fully permitted remodel; almost built from the ground up! Large private gated entry estate located in a private enclave of custom Estates! Gorgeous panoramic ocean & mountain views, a custom basketball 1/2 court, private 5 hole custom golf course & more! Detached guest suite w/private entrance to kitchen, living room, dining room. 1.22 acres