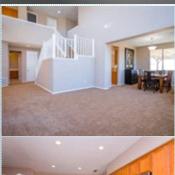

### PROPERTY FEATURES:

■Central A/C

➡High/Vaulted ceiling

■Family room

■Dining room

■Microwave

■Balcony, Deck, or Patio ■Yard

■Central heat ■ Fireplace ■ Walk-in closet ■ Tile floor Office/Den ■Living room

□Dishwasher

Stove/Oven

■Stainless steel appliances Laundry area - inside

PRIME LOCATION! Community Pool and Recreation Center a plus; near shopping centers and schools! Brick walkway with new light fixtures leading to remarkable high vaulted ceiling entry; NEW soft toned custom paint gives a great vibe from the moment your enter this dream home; perfect for family gatherings and entertaining!