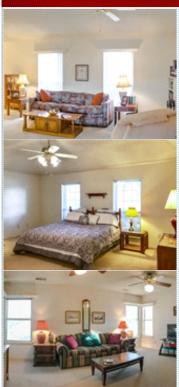

## PROPERTY FEATURES:

- □Central A/C
- ■Walk-in closet
- ■Bonus/Rec room
- ■Stove/Oven
- ■Yard

- Central heat
- Tile floor
- Dining room
- ■Microwave
- ➡High/Vaulted ceiling
- Family room
- ■Dishwasher
- ■Laundry area garage

## PROPERTY DESCRIPTION:

Charming 4 bedroom home in sought after Creek Haven Addition. Wide open living space with vaulted ceilings. Large master suite. Mature trees. LISD Schools in Flower Mound. Shaded and covered patio for outdoor living. Roofed carport plus garage. Priced so you can give it a personalized facelift! Easy access to shopping, schools and commutes.