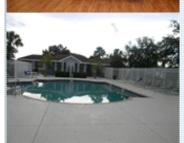

## PROPERTY FEATURES:

- ■Central A/C
- Tile floor
- Dining room
- Refrigerator
- ■Attic
- ■Laundry area inside
- Swimming pool
- Central heat
- Family room
- Breakfast nook
- Stove/Oven
- ₩asher
- ■Balcony, Deck, or Patio ■Yard
- ■Walk-in closet
- ■Living room
- □Dishwasher
- ■Microwave
- Dryer

Own this community pool home in highly sought after Waterford. Spacious 3 BR, 2 BA 2 car garage on conservation lot, with convenient access to I-275 & I-75. Home features recently painted interior, new carpeting in two bedrooms with tile in Kitchen and baths and laminate flooring throughout.