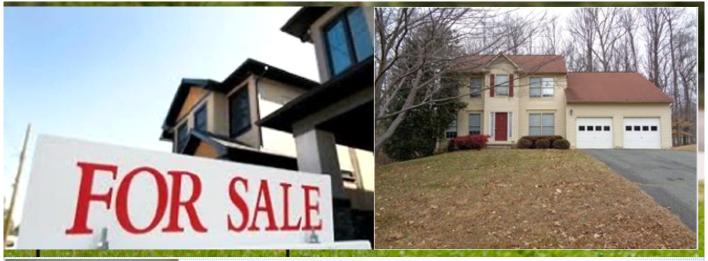

## Save the long commute and live closer to your job!

65 Cardinal Forest Dr , Fredericksburg VA 22406

MLS:1640508 PRICE:\$274,900.00

Sqft: 2315 Subdivision: Cardinal Forest

Year Built: 1994 Lot Size: 13604

Close to major interstates and shopping, this home features: 3 bedrooms, 3.5 bathrooms, partially finished basement, some hardwood floors, two car garage and much more. The carpet has already been removed making it easier for its new owner to customize their choice of flooring. Comes see for yourself! This is a Foreclosure and is sold as-is.