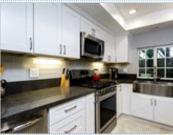

### PROPERTY FEATURES:

■Central A/C ■Central heat ➡ High/Vaulted ceiling ■Tile floor

■ Family room Dishwasher ■Stove/Oven ■ Microwave

■Granite countertop ■ Stainless steel appliances ■ Laundry area - garage

## PROPERTY DESCRIPTION:

Welcome to one of the best and beautifully remolded townhouse's in Costa Mesa's most sought after areas "Sommerset Citihomes". Featuring two master suites with 3 bathrooms, vaulted ceilings, stainless steel appliances, two car attached garage, a private backyard, a private balcony off one of the master suites, a large and private corner unit, two