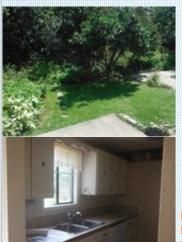

## PROPERTY FEATURES:

- ₽Fireplace ■ Living room
- Refrigerator
- ■Washer Dryer
- ■Balcony, Deck, or Patio Yard
- ■Sauna

- - Stove/Oven
- ■Microwave □Laundry area - inside

■ Dishwasher

■Swimming pool

- Common Club Room
- Secure Mailbox
- Private Patio & Lawn
- ■Community Pool & Sauna ■Centennial Trail Access

## PROPERTY DESCRIPTION:

Great condition & move-in-ready! Over-looking the Spokane River and Centennial Trail. River access across the street. Updated bath & kitchen with newer Pergo floors. Fresh paint and newer carpet. Range, fridge, D/W and washer & dryer stay. Main floor with private patio and garden area. Community pool and club room. Close to Gonzaga University, SCC and Esmeralda Golf Course. HOA fees covers water, garbage, sewer, common ground maintenance, building maintenance, outdoor lighting, pool, rec room, kitchen, shower & sauna.