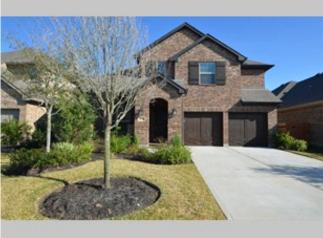

## 2 Bedrooms Down

Long Meadow Farms

21138 Barrett Woods Dr., Richmond TX 77407

MLS:22709646 PRICE:\$338,500.00

Bedrooms: 4 Subdivision: Long Meadow Farms

Full Baths: 3 Year Built: 2015 Lot Size: 6351 Parking: 2 Cars Sqft: 3020 Floors:

### PROPERTY DESCRIPTION:

One Year young "Highland Home", features 2 bedrooms down, plus study. Upgrades of Cedar garage doors, extended tile entry. Gameroom up. Extra storage and awesome lot with No direct back yard neighbors. New Year looking for New Owner, schedule your appointment now!