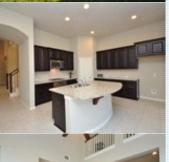

### PROPERTY FEATURES:

■Central A/C

➡ High/Vaulted ceiling

■Family room

Dishwasher

■Granite countertop

Balcony, Deck, or Patio ■Yard

■Central heat ■Walk-in closet

Office/Den

■Stove/Oven

■Microwave ■Stainless steel appliances Laundry area - inside

■ Fireplace

■Tile floor

■ Dining room