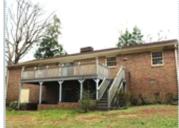

# Brick Ranch with basement

Well Card For home on large lot

18 Larchmont Crescent, Newport News VA 23606

MLS:10104226 PRICE:\$235,900.00

Bedrooms: 3 Full Baths: 2 Lot Size: .6 1988 Sqft:

Subdivision: Sweetbrian Year Built: 1972 Parking: 1 Car Floors:

#### PROPERTY DESCRIPTION:

Well-cared for 3 BR, 2 bath brick Ranch with large lot and basement. Features: beautiful hardwood floors, big closets, generous bedrooms, kitchen with breakfast nook and pantry, gas log fireplace in family room, deck off of family room, pull-down attic stairs, basement with separate area for workshop/yard equipment, etc.