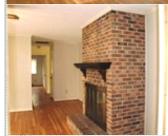

■ Tile floor

■ Dining room

■ Refrigerator

■ Basement

■ Fireplace

■ Family room

■Breakfast nook

■Stove/Oven

#### PROPERTY DESCRIPTION:

Well-cared for 3 BR, 2 bath brick Ranch with large lot and basement. Features: beautiful hardwood floors, big closets, generous bedrooms, kitchen with breakfast nook and pantry, gas log fireplace in family room, deck off of family room, pull-down attic stairs, basement with separate area for workshop/yard equipment, etc.