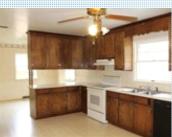

■ Tile floor

■ Dining room

■ Refrigerator

■ Basement

■ Fireplace

■ Family room

■Breakfast nook

■Stove/Oven

#### PROPERTY DESCRIPTION:

Well-cared for 3 BR, 2 bath brick Ranch with large lot and basement. Features: beautiful hardwood floors, big closets, generous bedrooms, kitchen with breakfast nook and pantry, gas log fireplace in family room, deck off of family room, pull-down attic stairs, basement with separate area for workshop/yard equipment, etc.