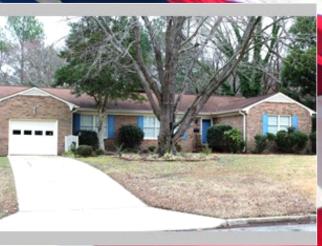

# Brick Ranch with basement

Well Card For home on large lot

18 Larchmont Crescent, Newport News VA 23606

MLS:10104226 PRICE:\$235,900.00

Bedrooms: 3 Full Baths: 2 Lot Size: .6 1988 Sqft:

Subdivision: Sweetbrian Year Built: 1972 Parking: 1 Car Floors:

#### PROPERTY DESCRIPTION:

Well-cared for 3 BR, 2 bath brick Ranch with large lot and basement. Features: beautiful hardwood floors, big closets, generous bedrooms, kitchen with breakfast nook and pantry, gas log fireplace in family room, deck off of family room, pull-down attic stairs, basement with separate area for workshop/yard equipment, etc.