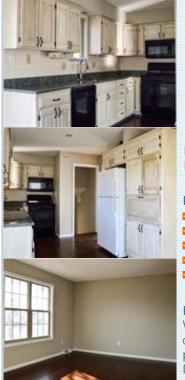

## PROPERTY FEATURES:

- Central A/C
- Hardwood floor
- Breakfast nook
- Stove/Oven
  Basement

FIND MORE

Central heat
 Living room
 Dishwasher
 Microwave
 Laundry area - inside

Fireplace
 Bonus/Rec room
 Refrigerator
 Granite countertop

## PROPERTY DESCRIPTION:

Withdrew from market to do updates. New floors, new granite kitchen counter tops, new master bath, fresh paint inside and out, new front steps, pier work done. This home is ready to sell, all you have to do is move right in. Nice sized yard and easy access to all the Gardner amenities. Also offering a one year HMS home warranty.