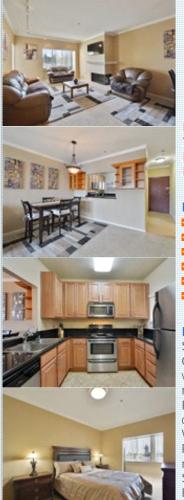

## PROPERTY DESCRIPTION:

Spacious, meticulously maintained apartment in the heart of Silicon Valley. Open and airy floor plan. Elegant living room with fireplace, upgraded kitchen w/maple cabinets, granite counter tops & stainless steel appliances. Large master bedroom w/walk-in closet & unique den/sunroom (potential office) Remodeled bath w/maple counter tops, dual sinks & tile floor. Secured complex w/swimming pool, sauna, jacuzzi, weight room & outdoor BBQ area. Walking distance to Agnew Park, Levi's Stadium, Great America & Rivermark Plaza. Close to Mercado Shopping Center, Santa Clara convention center & multiple major Silicon Valley corporations. Short drive to the Great Mall, Santana Row, Downtown San Jose & Downtown Campbell. Easy access to Highways 101 & 237 as well as the SJ airport