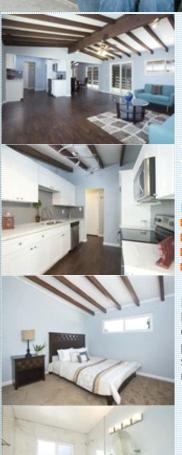

#### PROPERTY FEATURES:

□ High/Vaulted ceiling □ Tile floor □ Family room

■Living room ■Dishwasher ■Stove/Oven

■Microwave
■Stainless steel appliances
■Laundry area - garage

■Balcony, Deck, or Patio ■Yard

## PROPERTY DESCRIPTION:

FHA & VA eligible! Remodeled & move in ready!! Upgrades galore!! Desirable Grossmont Unified schools & desirable Fletcher Hills neighborhood! Large lot perfect for entertaining! New kitchen cabinets, new counters, new stainless steel appliances, new interior & exterior paint, new carpet, new flooring, newly remodeled bathrooms & more!