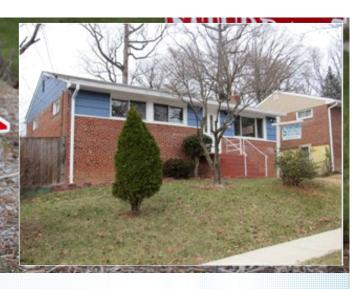

### Beautiful, Roomy, Affordable, Upgrades In & Out Location! Location! Off Georgia Ave. Near Metro

12200 Kendall St., Silver Spring MD 20902

MLS:MC9807620 PRICE:\$389,499.00

| Bedrooms:   | 4   |
|-------------|-----|
| ull Baths:  | 2   |
| Half Baths: | 1   |
| ot Size:    | .16 |
| Sqft:       | 988 |
| sqrt:       | 988 |

## PROPERTY DESCRIPTION:

Bring your discriminating Buyers! Gleaming Hardwood Floors throughout. Tiled Bathrooms, Cozy Kitchen, Huge Finished Basement with a Bedroom, Full Bath, Family Room Etc.. Gorgeous Fenced Yard with Large Patio for Cookouts and Entertaining. Driveway large enough to accommodate a few cars! HVAC Replaced in 2016!!