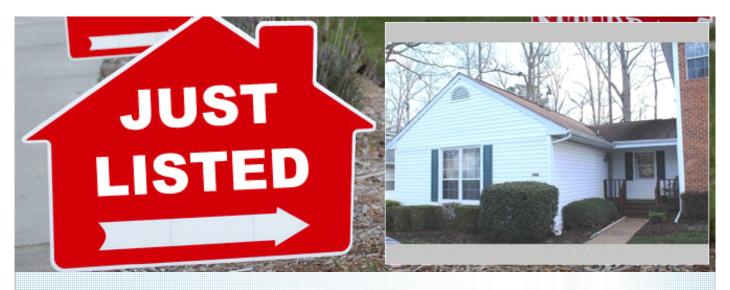

## **End-Unit Townhome**

Peaceful Setting

5413 Sasha Court, Williamsburg VA 23188

MLS:10103049 PRICE:\$145,000.00

Bedrooms: 2 Subdivision: Chisel Run Full Baths: 1 Year Built: 1986

Half Baths: 1 HOA: Chisel Run HOA

## PROPERTY DESCRIPTION:

End-unit Townhome with open floor plan, backs to wooded area. Back deck overlooks woods for privacy and enjoying wildlife. Other features include; cathedral ceiling, large bedrooms with split bath, hardwood entry, new skylights, new dishwasher, satellite dish, gas heat, central air, sealed crawl space and some replacement windows.