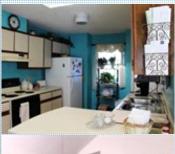

## PROPERTY FEATURES:

■Central A/C

■ Hardwood floor

■Refrigerator

■ Dryer

■ Central heat

■ Living room

■ Stove/Oven

## PROPERTY DESCRIPTION:

End-unit Townhome with open floor plan, backs to wooded area. Back deck overlooks woods for privacy and enjoying wildlife. Other features include; cathedral ceiling, large bedrooms with split bath, hardwood entry, new skylights, new dishwasher, satellite dish, gas heat, central air, sealed crawl space and some replacement windows.