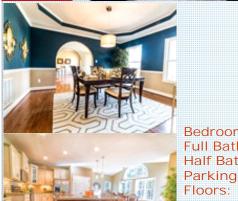

## READY NOW!! \$5,000 AGENT BONUS!

7437 MacLachlan Dr., Chesterfield VA 23838

MLS:1630503 PRICE:\$399,950.00

Bedrooms: 4 Subdivision: The Highlands

Full Baths: 2 Year Built: 2014 Half Baths: 1 HOA: yes Parking: 2 Cars Sqft: 3240

## PROPERTY DESCRIPTION:

The MAGNOLIA model by Finer Homes. Located in the highly sought after neighborhood. The Highlands. Features 4 bedrooms, 2.5 bath, 9'ceilings, hardwood floors, granite countertops, gas fireplace, HUGE unfinished 3rd floor, Trey ceilings in the dining room and master bedroom, ceramic tile, unbelievable master bedroom, and much more!! \$5,000 AGENT BONUS