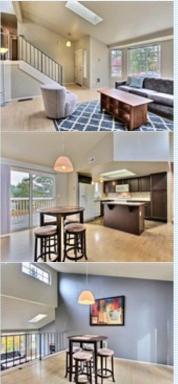

## PROPERTY FEATURES:

- ■Central A/C
- ■Walk-in closet
- ■Breakfast nook
- ■Stove/Oven
- ■Laundry area inside
- Central heat
- Living room
- Dishwasher
- Microwave
- Balcony, Deck, or Patio Yard
- Fireplace
- ■Bonus/Rec room
- ■Refrigerator
- ■Attic