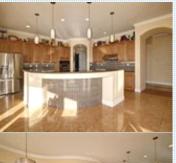

## PROPERTY FEATURES:

■Central A/C

➡High/Vaulted ceiling

■Family room

■Dining room

■Central heat
■Walk-in closet

■Living room

■ Granite countertop

Fireplace

Tile floor
Office/Den

■ Stainless steel appliances

Masterful design & modern luxury are uniquely embodied in this Tuscon style ranch house in the Ranch. Spanning over 4,400 SF this home has inviting living spaces with 2.67 acres offers abundant room for indoor and outdoor living. The open floor plan has four spacious bedrooms plus a den/office. Casita plans have been approved by HOA.