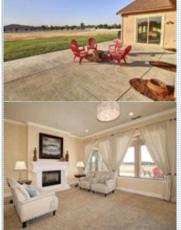

## PROPERTY FEATURES:

■Central A/C

➡High/Vaulted ceiling

■Family room

■Dining room

■Central heat
■Walk-in closet

■Living room

■ Granite countertop

Fireplace

Tile floor
Office/Den

■ Stainless steel appliances

Masterful design & modern luxury are uniquely embodied in this Tuscon style ranch house in the Ranch. Spanning over 4,400 SF this home has inviting living spaces with 2.67 acres offers abundant room for indoor and outdoor living. The open floor plan has four spacious bedrooms plus a den/office. Casita plans have been approved by HOA.