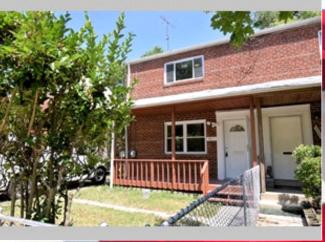

# Spacious Remodeled 3 Bedroom 3 1/2 Bath Duplex

5611 59th Ave., Riverdale MD 20737

MLS:PG9723064 PRICE:\$225,000.00

Subdivision: Templeton Knolls

Year Built: 1951 Lot Size: .08 Floors: 3

### OTHER FEATURES:

- ■Living/Dining room combo
- ■Fully fenced-in yard
- ■Engineered Laminate floor
- ■1-car driveway

## PROPERTY DESCRIPTION:

This home features a galley kitchen w/granite counters & new stainless steel appliances; engineered laminate flooring; master bedroom w/full bath; updated baths w/ceramic tile, lower level rec room w/full bath; new front loading washer & dryer; new windows; fully fenced in yard; off-street one car driveway; and more! One year home buyer warranty.