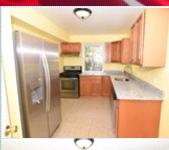

#### PROPERTY FEATURES:

- ■Central A/C
- ■Dishwasher
- ■Granite countertop
- ■Basement
- ■Laundry area inside ■Balcony, Deck, or Patio
- ■Central heat
- Refrigerator ■Stainless steel appliances Attic
- ₩asher
- Dryer
  - Yard

## PROPERTY DESCRIPTION:

This home features a galley kitchen w/granite counters & new stainless steel appliances; engineered laminate flooring; master bedroom w/full bath; updated baths w/ceramic tile, lower level rec room w/full bath; new front loading washer & dryer; new windows; fully fenced in yard; off-street one car driveway; and more! One year home buyer warranty.