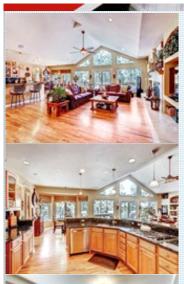

## PROPERTY FEATURES:

- □Central A/C
- ➡High/Vaulted ceiling
- ■Tile floor
- ■Bonus/Rec room
- ■Breakfast nook
- ■Microwave
- □Laundry area inside □Balcony, Deck, or Patio □Yard
- ■Central heat
- ■Walk-in closet
- Family room
- Office/Den
- Dishwasher
- ■Granite countertop
- Fireplace
- Hardwood floor
- Living room
- Dining room
- Stove/Oven
- Stainless steel appliances

Custom ranch home in the beautiful neighborhood of Higby Estates on 2.5+acres with all the amenities & CO outdoor serenity but only 3 min to shopping! Open concept floorplan with vaulted ceiling walks out to to composite deck with mtn views thru the trees. Master retreat & 2nd bedrm/office with full bath on main. Addl 3 bedrm & 2 baths in walkout lower level along with familyrm & space for theater area & pool table with huge wetbar. Beautifully landscaped yard with many spots to enjoy the outdoors. Ready to move in!