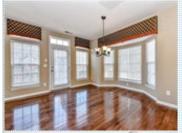

## PROPERTY FEATURES:

- ☐ Central A/C
- Hardwood floor ■ Tile floor
- ■Bonus/Rec room
- Dishwasher
- ■Microwave
- ₩asher

Floors:

- ■Balcony, Deck, or Patio ■Yard
- Central heat
- Dining room
- Refrigerator
- Granite countertop
- Dryer

BEAUTIFUL BRICK END UNIT IN GATED COMMUNITY! FENCED BACK YARD, GARAGE, POOL, BEST VALUE! CENTRAL LOCATION NEAR SOUTHPARK. Home w/many Upgrades & Designer Touches. Open Kitchen w/Granite Counters, Tile Bksplash, GE Applncs; Dining Rm w/Trey C'ling; Rich HW Floors; Bright, Spacious Floorplan. Huge Bonus Rm., Lynx Train - VISIT TODAY