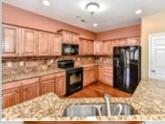

## PROPERTY FEATURES:

- ☐ Central A/C
- Hardwood floor ■ Tile floor
- ■Bonus/Rec room
- Dishwasher
- ■Microwave
- ₩asher

Floors:

- ■Balcony, Deck, or Patio ■Yard
- Central heat
- Dining room
- Refrigerator
- Granite countertop
- Dryer

BEAUTIFUL BRICK END UNIT IN GATED COMMUNITY! FENCED BACK YARD, GARAGE, POOL, BEST VALUE! CENTRAL LOCATION NEAR SOUTHPARK. Home w/many Upgrades & Designer Touches. Open Kitchen w/Granite Counters, Tile Bksplash, GE Applncs; Dining Rm w/Trey C'ling; Rich HW Floors; Bright, Spacious Floorplan. Huge Bonus Rm., Lynx Train - VISIT TODAY