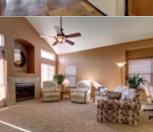

## PROPERTY FEATURES:

■Central A/C

□High/Vaulted ceiling

Dining room
Refrigerator

■Basement

■ Central heat

■ Walk-in closet

■ Breakfast nook

■ Stove/Oven

■Laundry area - inside

**→**Fireplace

■Tile floor
■Dishwasher

■Microwave

₽Yard

Well cared for home with a main floor master suite and finished basement. With over 3000 finished square feet. Open kitchen with a breakfast nook. Dining room, large great room and a loft. Central A/C and ceiling fans through out. New roof, carpet, and paint. Finished two car garage. Close to shopping center and new recreation center.