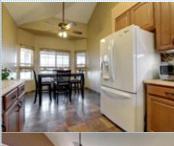

## PROPERTY FEATURES:

■Central A/C

□High/Vaulted ceiling

Dining room
Refrigerator

■Basement

■ Central heat

■ Walk-in closet

■ Breakfast nook

■ Stove/Oven

■Laundry area - inside

**→**Fireplace

■Tile floor
■Dishwasher

■Microwave

₽Yard

Well cared for home with a main floor master suite and finished basement. With over 3000 finished square feet. Open kitchen with a breakfast nook. Dining room, large great room and a loft. Central A/C and ceiling fans through out. New roof, carpet, and paint. Finished two car garage. Close to shopping center and new recreation center.