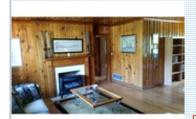

## PROPERTY FEATURES:

□ Central A/C

■Hardwood floor

■Bonus/Rec room

□Dishwasher

■Attic

■Balcony, Deck, or Patio ■Yard

■ Central heat

■ Family room

Office/Den

■ Refrigerator ■Basement

■ Dining room

■ Fireplace

■Stove/Oven

■Living room

■Laundry area - inside

## PROPERTY DESCRIPTION:

2 1/4 acres with full daylight basement. Heart pine paneling throughout. Separate workshop/garage and outbuilding for lawn equipment. Fantastic level lot on quiet street perfect for the kids, big enough for tennis court or Olympic size pool in back yard!