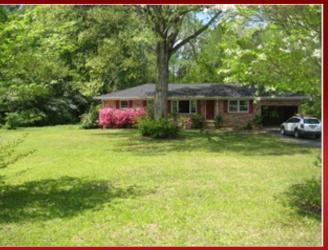

## Mableton Gem on 2.25 Acres

Reduced for Ouick Sale

6200 Beverly Drive, Atlanta GA 30126

MLS:5582736 PRICE:\$149,900.00

Bedrooms: 4 Subdivision: Gordon Hills Year Built: 1958 Full Baths: 1 Lot Size: Half Baths: 1 2.25 acres Parking: 5 Cars 1641 Saft: Floors:

## PROPERTY DESCRIPTION:

2 1/4 acres with full daylight basement. Heart pine paneling throughout. Separate workshop/garage and outbuilding for lawn equipment. Fantastic level lot on quiet street perfect for the kids, big enough for tennis court or Olympic size pool in back yard!