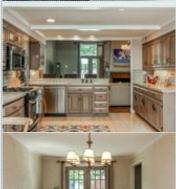

## PROPERTY DESCRIPTION:

Charming remodel. Open floor plan and 10' ceilings. Four sets of French door provides natural light. Treed courtyard surrounds Gunite pool. First floor Master Bedroom has high ceilings and french doors that lead out to pool for late night swim. 2 Bedrooms up with walk-in closets and a bonus room. Kitchen hearth room. 2 Car Garage & Circle Drive.