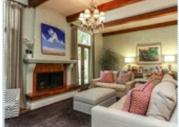

## PROPERTY DESCRIPTION:

Charming remodel. Open floor plan and 10' ceilings. Four sets of French door provides natural light. Treed courtyard surrounds Gunite pool. First floor Master Bedroom has high ceilings and french doors that lead out to pool for late night swim. 2 Bedrooms up with walk-in closets and a bonus room. Kitchen hearth room. 2 Car Garage & Circle Drive.