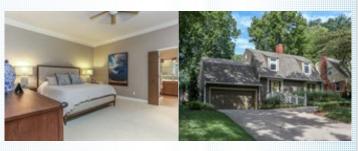

## PROPERTY DESCRIPTION:

Charming remodel. Open floor plan and 10' ceilings. Four sets of French door provides natural light. Treed courtyard surrounds Gunite pool. First floor Master Bedroom has high ceilings and french doors that lead out to pool for late night swim. 2 Bedrooms up with walk-in closets and a bonus room. Kitchen hearth room. 2 Car Garage & Circle Drive.