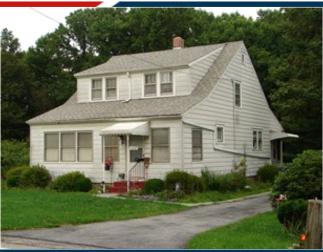

## Estate auction

Bring your buyers open 2:30 - 4:30 8/12 & 8/19

13347 Wolfsville Road, Smithsburg MD 21783

MLS:FR10318278 PRICE:\$175,000.00

Bedrooms: 3 Year Built: 1945 Lot Size: .89 Floors: 2 Full Baths: 1 Half Baths: 1 Parking: 2 Cars

## PROPERTY DESCRIPTION:

Nestled in the mountains, halfway between Gettysburg & Antietam Battlefields is a cute 3 BR, 1 1/4 bath home with 2 car garage, a shop and several outbuildings. All oak trim and hardwood floors. Great for your main home, a get away from the city or Air-B&B income property.