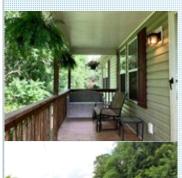

## OTHER FEATURES:

- Covered deck
- Dual Sinks in MasterBath
- Bamboo Floors
- Linen closet in MasterBath

■Fenced Dog Lot

■Walk-in closet

Come see this beautiful Oakley home! Thoughtfully placed, this well cared for home sits on a corner .36 acre lot within a mile to Historical Biltmore Village, Hospital, Shopping, and local breweries. Located in the coveted Reynolds School district. Natural light abounds from the numerous windows. 3BR/2BA. Desirable split bedroom plan. Bright master with mountain views and walk in closet. Spacious master bath has double vanities and linen closet. Home is filled with upgrades: Gorgeous bamboo floors in all bedrooms and living room, granite island in kitchen, SS Kenmore appliances, Marsh solid wood cabinets, crown moulding, vinyl tile in kitchen/bathrooms. Enjoy the 4 seasons from the private covered front porch with lush Summer/Fall landscape and winter mountain views. Fenced dog lot. Easy care landscaping and room for your own garden. Bonus outdoor storage area under the deck. Generous parking for 3 cars.