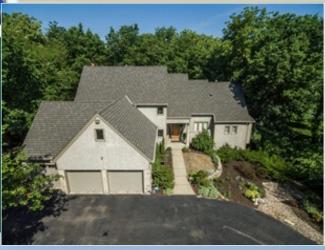

## Secluded in Leawood Estates

**Huge Price Reduction** 

9310 State Line Rd, Leawood KS 66206

MLS:2105478 PRICE:\$899,000.00

Bedrooms: 4 Subdivision: Leawood Estates Year Built: 1989

Full Baths: 6 Lot Size: 57934 Parking: 3 Cars 4709 Floors: Saft:

- Fireplace
- Hardwood floor
- Living room
- Dining room
- Refrigerator
- Granite countertop
- ■Basement
- ■Laundry area inside

Privacy & views in the heart of Leawood! DO NOT let " State Line" address scare you! Gorgeous scenery from every room on 1.3 acres. Meticulously maintained with every bit of charm and character you would expect in Leawood. 4 bdrm, 5.1 baths, large loft w/ closet & full bath (can easily become 5th bdrm) finished walk out LL featuring 2 luscious bedroom suites, open recreation and entertaining area with dynamite bar. Formal living rm, formal dining rm, prep kitchen, loads of granite & SS appliances.