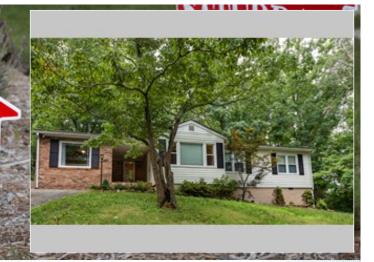

## JUST LISTED

Subdivision: Skyland Park

1535

Year Built: 1956

| Super | Cute | Ranch |  |
|-------|------|-------|--|
|-------|------|-------|--|

1204 Woodberry drive, Knoxville TN 37912

MLS: 1048609 PRICE:\$155,000.00

## PROPERTY DESCRIPTION:

Super Cute 4 Bedroom Ranch is Neat as a Pin! Original Hardwood Floors in Hall and 4 Bedrooms. Ceramic tile in Kitchen and Baths. Spacious, Kitchen includes counter height Bar area perfect for two stools, Eat in Kitchen, Beautiful Cabinets and Stainless Appliances. Family off Kitchen and Large Master Suite with own bath. The Backyard is amazing! Great First Home or if Downsizing.