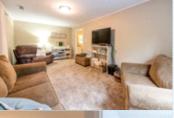

## PROPERTY FEATURES:

Central A/C
Tile floor
Stove/Oven
Laundry area - inside

Central heat
 Family room
 Microwave

∎Hardwood floor ∎Dishwasher

■Stainless steel appliances

## PROPERTY DESCRIPTION:

Super Cute 4 Bedroom Ranch is Neat as a Pin! Original Hardwood Floors in Hall and 4 Bedrooms. Ceramic tile in Kitchen and Baths. Spacious, Kitchen includes counter height Bar area perfect for two stools, Eat in Kitchen, Beautiful Cabinets and Stainless Appliances. Family off Kitchen and Large Master Suite with own bath. The Backyard is amazing! Great First Home or if Downsizing.