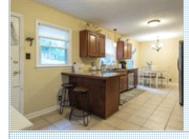

## PROPERTY FEATURES:

Central A/C
Tile floor
Stove/Oven
Laundry area - inside

Central heat
 Family room
 Microwave

∎Hardwood floor ∎Dishwasher

■Stainless steel appliances

## PROPERTY DESCRIPTION:

Super Cute 4 Bedroom Ranch is Neat as a Pin! Original Hardwood Floors in Hall and 4 Bedrooms. Ceramic tile in Kitchen and Baths. Spacious, Kitchen includes counter height Bar area perfect for two stools, Eat in Kitchen, Beautiful Cabinets and Stainless Appliances. Family off Kitchen and Large Master Suite with own bath. The Backyard is amazing! Great First Home or if Downsizing.