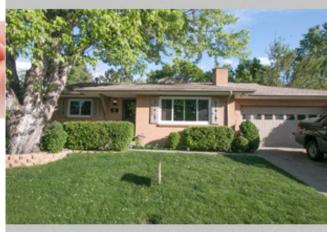

# Brick ranch with finished basement near Bible Park

2 oversize bedrooms on main level

6600 East Harvard Ave, Denver CO 80224

MLS:7238401 PRICE:\$535,000.00

Bedrooms: 4 Subdivision: Hutchinson Hills

Full Baths: 3 Year Built: 1964 HOA: none Lot Size: 9900 Sqft: 2650

#### PROPERTY DESCRIPTION:

Nice brick ranch full finished basement and large lot near Bible Park. 2 oversized bedrooms on the main level (instead of 3 small BRs). Oversized 2car garage with high-vehicle door and "drive-through" to backyard (ie for boat/trailer). Beautiful hardwood floors. New furnace. Newer windows. Delightful backyard. \$5,000 Seller Allowance.