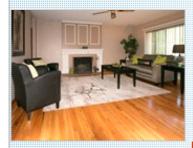

## PROPERTY FEATURES:

Fireplace

■Tile floor

■Bonus/Rec room

■ Refrigerator

■Washer

➡ High/Vaulted ceiling

■ Family room

#### PROPERTY DESCRIPTION:

Nice brick ranch full finished basement and large lot near Bible Park. 2 oversized bedrooms on the main level (instead of 3 small BRs). Oversized 2car garage with high-vehicle door and "drive-through" to backyard (ie for boat/trailer). Beautiful hardwood floors. New furnace. Newer windows. Delightful backyard. \$5,000 Seller Allowance.