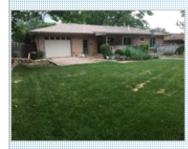

#### PROPERTY DESCRIPTION:

Nice brick ranch full finished basement and large lot near Bible Park. 2 oversized bedrooms on the main level (instead of 3 small BRs). Oversized 2car garage with high-vehicle door and "drive-through" to backyard (ie for boat/trailer). Beautiful hardwood floors. New furnace. Newer windows. Delightful backyard. \$5,000 Seller Allowance.