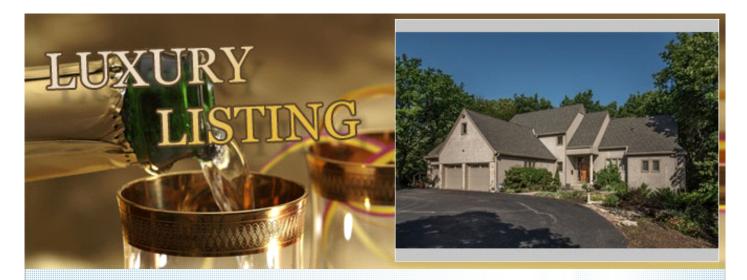

# Privacy & Views

1.3 acre Estate New to MLS

9310 State Line Rd, Leawood KS 66206

MLS:2105478

Bedrooms: 4 Subdivision: Leawood Estates

Full Baths: 5 Year Built: 1989 Half Baths: 1 Lot Size: 57934 Parking: 3 Cars 4709 Saft: Floors:

#### PROPERTY DESCRIPTION:

Privacy & views in the heart of Leawood! Gorgeous scenery from every room on 1.3 acres. Meticulously maintained with every bit of charm and character you would expect in Leawood. 4 bdrm, 5.1 baths, large loft w/ closet & full bath (can easily become 5th bdrm) finished walk out LL featuring 2 luscious bedroom suites, open recreation and entertaining area with dynamite bar. You will not find a more beautiful serene setting than this. Formal living rm, formal dining rm, prep kitchen, loads of granite & SS appliances.