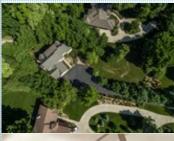

# Privacy & Views

1.3 acre Estate New to MLS

9310 State Line Rd, Leawood KS 66206

MLS:2105478

Bedrooms: 4 Subdivision: Leawood Estates

Full Baths: 5 Year Built: 1989 Half Baths: 1 Lot Size: 57934 Parking: 3 Cars 4709 Saft: Floors:

#### PROPERTY DESCRIPTION:

Privacy & views in the heart of Leawood! Gorgeous scenery from every room on 1.3 acres. Meticulously maintained with every bit of charm and character you would expect in Leawood. 4 bdrm, 5.1 baths, large loft w/ closet & full bath (can easily become 5th bdrm) finished walk out LL featuring 2 luscious bedroom suites, open recreation and entertaining area with dynamite bar. You will not find a more beautiful serene setting than this. Formal living rm, formal dining rm, prep kitchen, loads of granite & SS appliances.