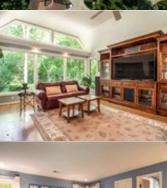

### PROPERTY FEATURES:

■Central A/C

➡High/Vaulted ceiling

■Tile floor

■Bonus/Rec room

■Breakfast nook

■Stove/Oven

■Stainless steel appliances■Attic

## ➡ Fireplace

■ Hardwood floor

■ Living room

■ Dining room

■ Refrigerator

■Granite countertop

■Basement

■Laundry area - inside

#### PROPERTY DESCRIPTION:

Privacy & views in the heart of Leawood! Gorgeous scenery from every room on 1.3 acres. Meticulously maintained with every bit of charm and character you would expect in Leawood. 4 bdrm, 5.1 baths, large loft w/ closet & full bath (can easily become 5th bdrm) finished walk out LL featuring 2 luscious bedroom suites, open recreation and entertaining area with dynamite bar. You will not find a more beautiful serene setting than this. Formal living rm, formal dining rm, prep kitchen, loads of granite & SS appliances.