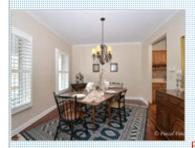

## PROPERTY FEATURES:

3180

□Central A/C

Sqft:

- ■Living room
- ■Basement
- Central heatDishwasher
- Laundry area inside
- Fireplace
- ■Stove/Oven
- Yard

## OTHER FEATURES:

- ■Brand New Pella Windows T/O
- Partially Finished
  Basement
- ■Large Deck
- Large Deer
- ■Dual-Zoned Heating
- ■Brand New Exterior Doors
- ■Plantation Shutters
- ■Mature Trees, Amazing ■New Corian
- Lot
- ■Central Vac
- ■Wraparound Front Porch
- Re-Built Fireplace
- New Corian Countertops