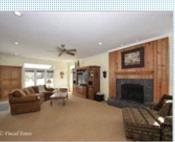

## PROPERTY FEATURES:

3180

□Central A/C

Sqft:

- ■Living room
- ■Basement
- Central heatDishwasher
- Laundry area inside
- Fireplace
- ■Stove/Oven
- Yard

## OTHER FEATURES:

- ■Brand New Pella Windows T/O
- Partially Finished
  Basement
- ■Large Deck
- Large Deer
- ■Dual-Zoned Heating
- ■Brand New Exterior Doors
- ■Plantation Shutters
- ■Mature Trees, Amazing ■New Corian
- Lot
- ■Central Vac
- ■Wraparound Front Porch
- Re-Built Fireplace
- New Corian Countertops