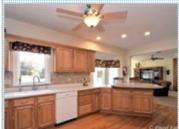

## PROPERTY FEATURES:

3180

□Central A/C

Sqft:

- ■Living room
- ■Basement
- Central heatDishwasher
- Laundry area inside
- Fireplace
- ■Stove/Oven
- Yard

## OTHER FEATURES:

- ■Brand New Pella Windows T/O
- Partially Finished
  Basement
- ■Large Deck
- Large Deer
- ■Dual-Zoned Heating
- ■Brand New Exterior Doors
- ■Plantation Shutters
- ■Mature Trees, Amazing ■New Corian
- Lot
- ■Central Vac
- ■Wraparound Front Porch
- Re-Built Fireplace
- New Corian Countertops