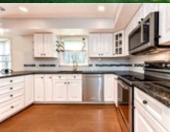

## PROPERTY DESCRIPTION:

1st floor bedroom and full bath! Updated kitchen SS appliances and granite, living and family rms, Laundry rm, half bath and formal dining room, and hardwoods complete this level. Upstairs you'II find new carpet, a master suite with master bath and 2 lrg bdrms and a 3rd full bath. Fully finished basement, 2 car gar and tranquil deck and back yard.