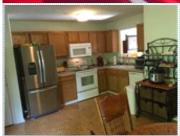

## PROPERTY FEATURES:

☐Central A/C
☐

■Hardwood floor

■Breakfast nook

Stove/Oven

□Laundry area - inside

■ Central heat

■ Family room

■ Dishwasher

■ Microwave

■Walk-in closet

■Living room

■ Refrigerator

■ Basement

You will love this all brick town home! Gorgeous Bella Hardwood floors in living room area, bedrooms and even the halls. Finished lower level family room has tons of natural light with huge windows . 2 large bedroom and 2 bath upstairs with a deck off the rear bedroom, 1/2 bath on the main level. Unique cork flooring in the kitchens and baths