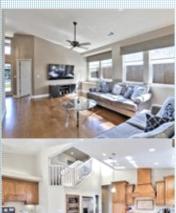

## PROPERTY FEATURES:

- □ Central A/C
- ■Walk-in closet
- ■Living room
- ■Microwave
- □Laundry area inside □Balcony, Deck, or Patio □Yard
- Swimming pool
- Fireplace
- Hardwood floor
- □Dishwasher
- ■Granite countertop
- Jacuzzi/Whirlpool
- ➡ High/Vaulted ceiling
- Tile floor
- Stove/Oven
- ■Stainless steel appliances

- ■Fully Landscaped
- ■Pantry

- Window Coverings
- Neutral Paint

## PROPERTY DESCRIPTION:

Corner lot next to permanent open space. Master bedroom and bath downstairs with access to pool and spa. Great kitchen with plenty of counter space. Vaulted ceilings, hardwood floors, and expansive back yard with built in bbg. Great views of the hills and is located within easy access to I-580 and Ace train.