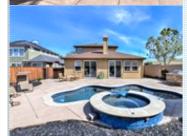

## PROPERTY FEATURES:

- □ Central A/C
- ■Walk-in closet
- ■Living room
- ■Microwave
- □Laundry area inside □Balcony, Deck, or Patio □Yard
- Swimming pool
- Fireplace
- Hardwood floor
- □Dishwasher
- ■Granite countertop
- Jacuzzi/Whirlpool
- ➡ High/Vaulted ceiling
- Tile floor
- Stove/Oven
- ■Stainless steel appliances

## PROPERTY DESCRIPTION:

Corner lot next to permanent open space. Master bedroom and bath downstairs with access to pool and spa. Great kitchen with plenty of counter space. Vaulted ceilings, hardwood floors, and expansive back yard with built in bbg. Great views of the hills and is located within easy access to I-580 and Ace train.