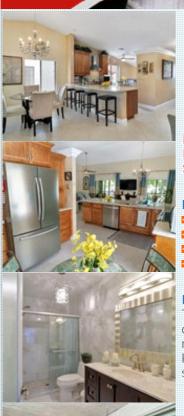

## PROPERTY FEATURES:

□Central A/C □Walk-in closet □Tile floor
□Living room □Office/Den □Dishwasher

■Refrigerator ■Stove/Oven ■Granite countertop

■Stainless steel appliances Balcony, Deck, or Patio

## PROPERTY DESCRIPTION:

To say this second floor condo is stunning is not descriptive enough to describe how perfect this condo really is! No expense spared on this renovation! This gorgeous second floor 2/2 + den condo has a custom kitchen, stunning master bathroom, glass enclosed patio, & accordion shutters on all windows for hurricane protection.