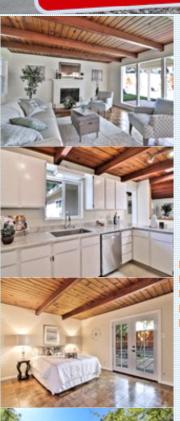

## PROPERTY FEATURES:

□Central A/C

■Family room

□Dishwasher

□Granite countertop

Fireplace

■Bonus/Rec room ■Refrigerator ■Hardwood floor■Breakfast nook

■Stove/Oven

## PROPERTY DESCRIPTION:

Hardwood floors & wood beam ceilings throughout. Newer appliances & kitchen counters, insulated garage with w/d hookups, covered patio with skylights. End of court location with large front and backyards, walk out back gate to downtown Walnut Creek in less than 5 minutes. Located near top rated schools, and close to Hwys 680 and 24.