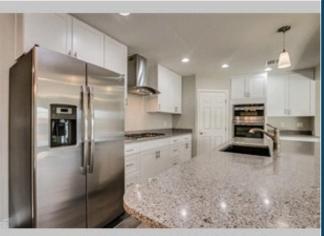

## PROPERTY FEATURES:

□ Central A/C □ Central heat □ Walk-in closet □ Diahwaahar

■Tile floor ■Family room ■Dishwasher ■Refrigerator ■Stove/Oven ■Microwave

□Granite countertop □Stainless steel appliances □Washer □Dryer □Laundry area - inside □Yard

## PROPERTY DESCRIPTION:

HUGE PRICE DROP - Total Remodel. True 4-Bedroom 3-Full Bathroom Home. New: Kitchen | Bathrooms | Flooring | Roof | A/C | Electrical | Appliances. Master Bathroom Is Killer Luxury Nice. Additional Bedroom With Full Bathroom. Great Child Safe DEAD END STREET In Convenient Commuter Location. AGENT BONUS \$2,000 Close by 03/13/2018.