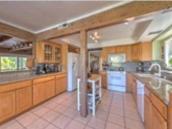

## PROPERTY FEATURES:

- ■Fireplace
- ■Tile floor
- ■Granite countertop
- Swimming pool
- Walk-in closet
- Hardwood floor
- Family room
- ■Living room
- Balcony, Deck, or Patio Yard

## OTHER FEATURES:

- ■Elevated Spa
- ■Master Bedroom Suite

■Views

RV parking and clean out

On nealrly a ½ acre, its paradise! Gorgeous entertainer backyard w/ flagstone decking, black bottom pool, elevated spa, BBQ, fire pit, outdoor kitchen & living room. Inside, the living, dining, and family rooms all converge to create one great room. Gourmet kitchen & Awesome master bed, too. Only a short distance to Ventura Blvd. Lanai elementary!