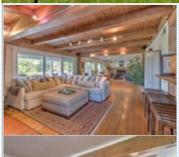

## PROPERTY FEATURES:

- ■Fireplace
- ■Tile floor
- ■Granite countertop
- Swimming pool
- Walk-in closet
- Hardwood floor
- Family room
- ■Living room
- Balcony, Deck, or Patio Yard

## OTHER FEATURES:

- ■Elevated Spa
- ■Master Bedroom Suite

■Views

RV parking and clean out

On nealrly a ½ acre, its paradise! Gorgeous entertainer backyard w/ flagstone decking, black bottom pool, elevated spa, BBQ, fire pit, outdoor kitchen & living room. Inside, the living, dining, and family rooms all converge to create one great room. Gourmet kitchen & Awesome master bed, too. Only a short distance to Ventura Blvd. Lanai elementary!