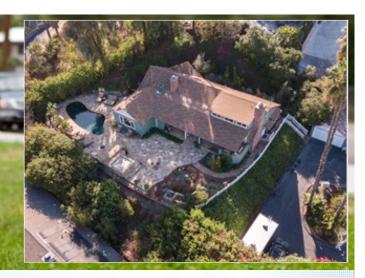

## Nearly 1/2 acre, Lanai Elementary.

Encino, south of the Blvd.

16640 Chaplin Ave., Encino CA 91436

MLS: Not In MLS PRICE: \$1,800,000.00

Bedrooms: 4 Year Built: 1951 Lot Size: 21256 2719 Sqft:

Full Baths: 3 Half Baths: 1 Parking: 7 Cars Floors:

## OTHER FEATURES:

- ■Elevated Spa
- ■Master Bedroom Suite

■Views

RV parking and clean out

On nealrly a ½ acre, its paradise! Gorgeous entertainer backyard w/ flagstone decking, black bottom pool, elevated spa, BBQ, fire pit, outdoor kitchen & living room. Inside, the living, dining, and family rooms all converge to create one great room. Gourmet kitchen & Awesome master bed, too. Only a short distance to Ventura Blvd. Lanai elementary!