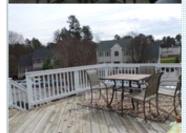

# PROPERTY FEATURES:

- ₽Fireplace
- ■Breakfast nook
- ■Microwave
- Walk-in closet
- Dishwasher
- Balcony, Deck, or Patio Yard
- Dining room
- ■Stove/Oven

## OTHER FEATURES:

- ■Welcoming Foyer
- ■Rear Stairs
- Rear Deck
- New Kitchen floor
- Ceiling Fans
- Corner Lot
- New Upstairs Carpet
- Detached Workshop
- Fenced Rear Yard