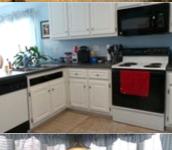

# PROPERTY FEATURES:

- ₽Fireplace
- ■Breakfast nook
- ■Microwave
- Walk-in closet
- Dishwasher
- Balcony, Deck, or Patio Yard
- Dining room
- ■Stove/Oven

## OTHER FEATURES:

- ■Welcoming Foyer
- ■Rear Stairs
- Rear Deck
- New Kitchen floor
- Ceiling Fans
- Corner Lot
- New Upstairs Carpet
- Detached Workshop
- Fenced Rear Yard

# PROPERTY DESCRIPTION:

Located in Triple Crown, this lovely Transitional offers great space for family living and formal entertaining. Formal Dining Room in addition to light and bright eat-in area in Kitchen with lots of windows. Large detached workshop w/double doors, electricity and pull-down attic.