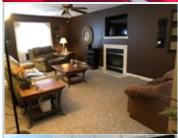

# PROPERTY FEATURES:

- ₽Fireplace
- ■Breakfast nook
- ■Microwave
- Walk-in closet
- Dishwasher
- Balcony, Deck, or Patio Yard
- Dining room
- ■Stove/Oven

## OTHER FEATURES:

- ■Welcoming Foyer
- ■Rear Stairs
- Rear Deck
- New Kitchen floor
- Ceiling Fans
- Corner Lot
- New Upstairs Carpet
- Detached Workshop
- Fenced Rear Yard