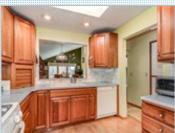

## PROPERTY DESCRIPTION:

Lakefront townhouse in lovely Lake Meridian Village. Updates include new custom kitchen and baths, upgraded windows and doors. Gas cooking, water heater, dryer and fireplace. Home is light and bright with lots of windows and 7 skylights 4 of which open. Full basement has wood burning fireplace and 4th bonus room as well as large rec space & storage