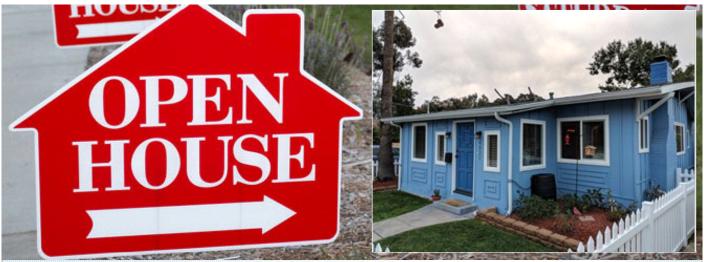

## 3 Bedroom in Normal Heights, Walk to Kensington!

Walk to restaurants in Kensington & Normal Heights

4821 Circle Drive, San Diego CA 92116

MLS:180005966 PRICE:\$884,995.00

Bedrooms: 3 Year Built: 2015 Saft: 1537 Full Baths: 2 Lot Size: 10890

## PROPERTY FEATURES:

■Central A/C
■Hardwood floor

□ Central heat
or □ Office/Den
□ Basement

■ Fireplace■ Dishwasher

■Stove/Oven

Open Saturday 1-4! Walk to great local shopping and eateries from this recently remodeled home. It has all the traditional looks without sacrificing any modern amenities: solid wood door, hardwood maple flooring, alder cabinets, granite slab countertops with glass tile backsplash. Central AC/Heating and increased attic insulation, the list goes on.