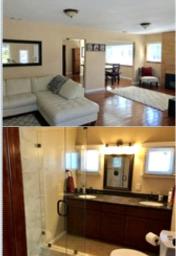

## PROPERTY FEATURES:

■Central A/C
■Hardwood floor

□ Central heat
or □ Office/Den
□ Basement

■ Fireplace■ Dishwasher

■Stove/Oven

Open Saturday 1-4! Walk to great local shopping and eateries from this recently remodeled home. It has all the traditional looks without sacrificing any modern amenities: solid wood door, hardwood maple flooring, alder cabinets, granite slab countertops with glass tile backsplash. Central AC/Heating and increased attic insulation, the list goes on.