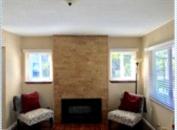

## PROPERTY FEATURES:

■Central A/C
■Hardwood floor

□ Central heat
or □ Office/Den
□ Basement

■ Fireplace■ Dishwasher

■Stove/Oven

Open Saturday 1-4! Walk to great local shopping and eateries from this recently remodeled home. It has all the traditional looks without sacrificing any modern amenities: solid wood door, hardwood maple flooring, alder cabinets, granite slab countertops with glass tile backsplash. Central AC/Heating and increased attic insulation, the list goes on.