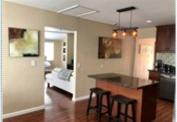

## PROPERTY FEATURES:

■Central A/C
■Hardwood floor

□ Central heat
or □ Office/Den
□ Basement

■ Fireplace■ Dishwasher

■Stove/Oven

Open Saturday 1-4! Walk to great local shopping and eateries from this recently remodeled home. It has all the traditional looks without sacrificing any modern amenities: solid wood door, hardwood maple flooring, alder cabinets, granite slab countertops with glass tile backsplash. Central AC/Heating and increased attic insulation, the list goes on.