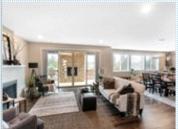

Full Baths: 2 Year Built: 2018 Half Baths: 1 Lot Size: 5751 Parking: 3 Cars 3014 Saft:

■Central heat

■Walk-in closet

■Living room

Floors:

Dishwasher

■Balcony, Deck, or Patio

■ Fireplace

■ Hardwood floor

Office/Den

■Stove/Oven

■ Family room

➡ High/Vaulted ceiling

■ Dining room

■ Microwave

■Granite countertop
■Stainless steel appliances
■Laundry area - inside

Walking distance to Lake Tapps & Allan Yorke Park! Nice community with park and view of Mt. Rainier. Modern & engaging architectural features with an impeccable floor plan, including a 3 car garage, captivating open family room & oversized island, extended outdoor covered living space, upstairs leisure room, mudroom, tech area & walk in pantry!