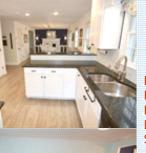

## OTHER FEATURES:

Quartz countertops

■Ceiling fans

storage

■Built-in cubbies for

■Updated hall bath

■Wood floors on upper level

Chesapeake Bay lifestyle

## PROPERTY DESCRIPTION:

Do you like swimming, crabbing, and fishing? Rare 5 bedroom colonial in highly sought Sylvan View is just a short 3 min walk to community commons that features a sandy beach, playground, & expansive Magothy River views. 60K in updates includes kitchen, flooring, custom woodworking, lighting, bath, mud room, & more! National Blue Ribbon School dist.