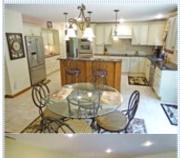

### PROPERTY DESCRIPTION:

Grand 2 story foyer-majestic staircase-hardwood floors-Updated White Kitchen-Large breakfast area-Sunken Family Room-Brick Wood Burning Fireplace-Separate LR & Formal DR-updated half bath-mudroom/laundry room-master BR-master BA-3 more BRs-2-car attached Garage-finished basement-huge wood deck-large side patio-Lower Makefield Township-Pennsbury SD.