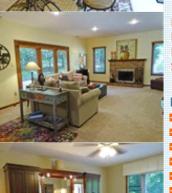

### PROPERTY DESCRIPTION:

Grand 2 story foyer-majestic staircase-hardwood floors-Updated White Kitchen-Large breakfast area-Sunken Family Room-Brick Wood Burning Fireplace-Separate LR & Formal DR-updated half bath-mudroom/laundry room-master BR-master BA-3 more BRs-2-car attached Garage-finished basement-huge wood deck-large side patio-Lower Makefield Township-Pennsbury SD.